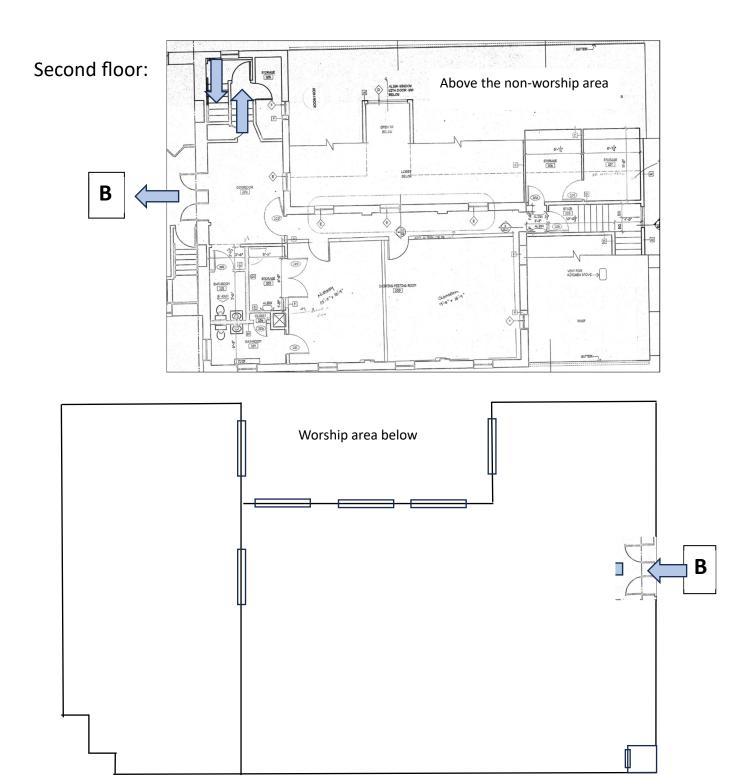

## To the attention of Building and Grounds

**Newtown Monthly Meeting** 

| Description of the proble                                                                                                                                                                                                                                                                                                                                                                                                                                                                                                                                                                                                                                                                                                                                                                                                                                                                                                                                                                                                                                                                                                                                                                                                                                                                                                                                                                                                                                                                                                                                                                                                                                                                                                                                                                                                                                                                                                                                                                                                                                                                                                      | em:                                                                                                                                                                                                                                                                                                                                                                                                                                                                                                                                                                                                                                                                                                                                                                                                                                                                                                                                                                                                                                                                                                                                                                                                                                                                                                                                                                                                                                                                                                                                                                                                                                                                                                                                                                                                                                                                                                                                                                                                                                                                                                                            |                                              |
|--------------------------------------------------------------------------------------------------------------------------------------------------------------------------------------------------------------------------------------------------------------------------------------------------------------------------------------------------------------------------------------------------------------------------------------------------------------------------------------------------------------------------------------------------------------------------------------------------------------------------------------------------------------------------------------------------------------------------------------------------------------------------------------------------------------------------------------------------------------------------------------------------------------------------------------------------------------------------------------------------------------------------------------------------------------------------------------------------------------------------------------------------------------------------------------------------------------------------------------------------------------------------------------------------------------------------------------------------------------------------------------------------------------------------------------------------------------------------------------------------------------------------------------------------------------------------------------------------------------------------------------------------------------------------------------------------------------------------------------------------------------------------------------------------------------------------------------------------------------------------------------------------------------------------------------------------------------------------------------------------------------------------------------------------------------------------------------------------------------------------------|--------------------------------------------------------------------------------------------------------------------------------------------------------------------------------------------------------------------------------------------------------------------------------------------------------------------------------------------------------------------------------------------------------------------------------------------------------------------------------------------------------------------------------------------------------------------------------------------------------------------------------------------------------------------------------------------------------------------------------------------------------------------------------------------------------------------------------------------------------------------------------------------------------------------------------------------------------------------------------------------------------------------------------------------------------------------------------------------------------------------------------------------------------------------------------------------------------------------------------------------------------------------------------------------------------------------------------------------------------------------------------------------------------------------------------------------------------------------------------------------------------------------------------------------------------------------------------------------------------------------------------------------------------------------------------------------------------------------------------------------------------------------------------------------------------------------------------------------------------------------------------------------------------------------------------------------------------------------------------------------------------------------------------------------------------------------------------------------------------------------------------|----------------------------------------------|
| Please mark the location                                                                                                                                                                                                                                                                                                                                                                                                                                                                                                                                                                                                                                                                                                                                                                                                                                                                                                                                                                                                                                                                                                                                                                                                                                                                                                                                                                                                                                                                                                                                                                                                                                                                                                                                                                                                                                                                                                                                                                                                                                                                                                       | of the problem:                                                                                                                                                                                                                                                                                                                                                                                                                                                                                                                                                                                                                                                                                                                                                                                                                                                                                                                                                                                                                                                                                                                                                                                                                                                                                                                                                                                                                                                                                                                                                                                                                                                                                                                                                                                                                                                                                                                                                                                                                                                                                                                |                                              |
| First floor, worship area:                                                                                                                                                                                                                                                                                                                                                                                                                                                                                                                                                                                                                                                                                                                                                                                                                                                                                                                                                                                                                                                                                                                                                                                                                                                                                                                                                                                                                                                                                                                                                                                                                                                                                                                                                                                                                                                                                                                                                                                                                                                                                                     |                                                                                                                                                                                                                                                                                                                                                                                                                                                                                                                                                                                                                                                                                                                                                                                                                                                                                                                                                                                                                                                                                                                                                                                                                                                                                                                                                                                                                                                                                                                                                                                                                                                                                                                                                                                                                                                                                                                                                                                                                                                                                                                                |                                              |
| First floor non-worship area:                                                                                                                                                                                                                                                                                                                                                                                                                                                                                                                                                                                                                                                                                                                                                                                                                                                                                                                                                                                                                                                                                                                                                                                                                                                                                                                                                                                                                                                                                                                                                                                                                                                                                                                                                                                                                                                                                                                                                                                                                                                                                                  | 0 0 0 00 course (70%) 0 00 4 -                                                                                                                                                                                                                                                                                                                                                                                                                                                                                                                                                                                                                                                                                                                                                                                                                                                                                                                                                                                                                                                                                                                                                                                                                                                                                                                                                                                                                                                                                                                                                                                                                                                                                                                                                                                                                                                                                                                                                                                                                                                                                                 |                                              |
| SOURCE COMPANY ACCOUNTS OF THE PROPERTY OF THE | SOUR DELIGION OF THE PLANT OF T | Please turn page over to complete the report |